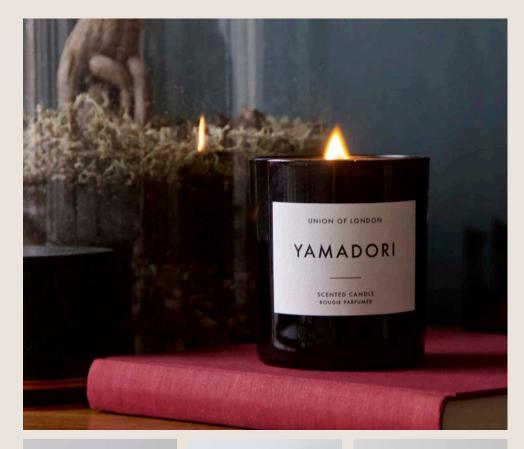

# YAMADORI

Opulent and classically dark, this is a luxurious oriental fragrance with a rich trace of orchid and spices.

Top Notes: Jasmine, Black Truffle, Ylang-Ylang, Black Currant Heart Notes: Lotus Wood, Orchid, Rich Fruity Accords Base Notes: Patchouli, Sandalwood, Dark Chocolate, Incense, Amber, Vetiver, Vanilla

and Balsam