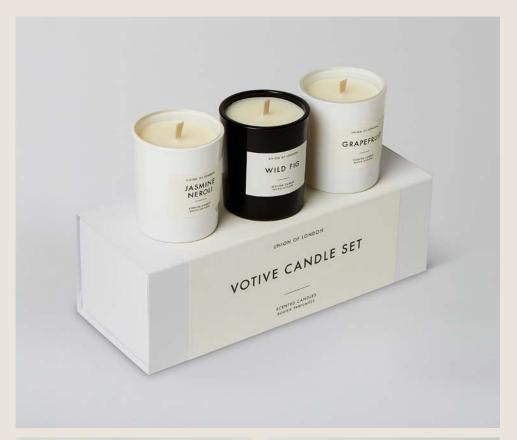

# VOTIVE CANDLE SET

Packaged in a sleek and elegant presentation box. Containing three small scented candles; this set makes the perfect gift. Choose your favourite scents available in either black or white candle glass.

These unique hand poured soy wax candles use quality fragrances and essential oils for a clean burn. Our wide cotton wick creates a broad flame, generating a great scent throw. Contents: 3 x 75g, 2.6oz candles Box Size: H7cm x W8.5cmx x L22cm Weight: 570g, 20.1oz Burn Time: 54hrs

Small Candle Size: H6.5cm x W5.5cm Small Candle Burn Time: +18hrs Small Candle Weight: 75g, 2.6oz Our candles are available in gloss black and white glassware in the following sizes: