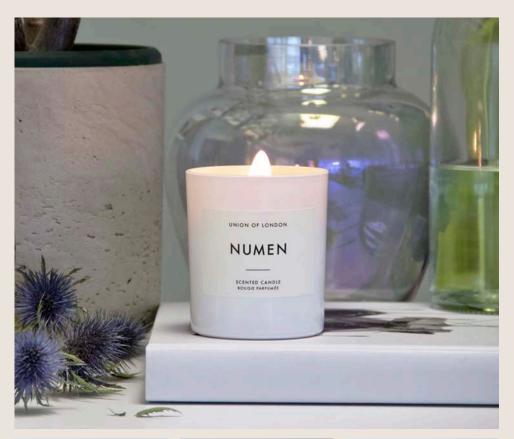

## NUMEN

[*nu:men*] The spirit or divine power presiding over a place. Numen is a scent that will bring calm and tranquility to your space with its soothing blend of geranium, lavender and bergamot.

Top Notes: Bergamot, Lemon, Orange Heart Notes: Lavender, Geranium Base Notes: Frankincense, Cedarwood

This unique hand poured soy wax candle uses quality fragrances and essential oils for a clean burn. Our wide cotton wick creates a broad flame, generating a great scent throw and an even pool of wax.