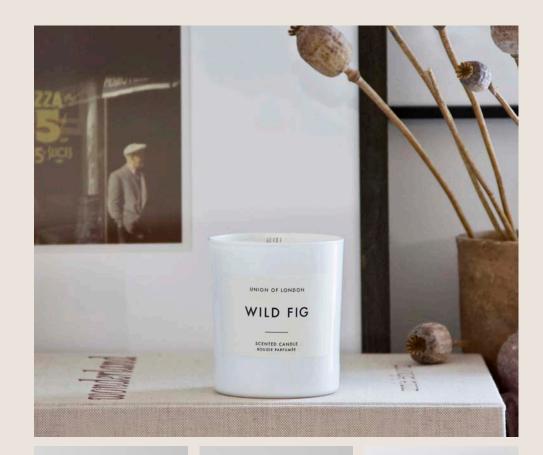

## WILD FIG

A warm and relaxing scent that with the earthy aroma of freshly picked fig.

Top Notes: Wild Fig Heart Notes: Leafy Greens Base Notes: Cedar, Galbanum

JASMINE

LANDION AND

NEROLI