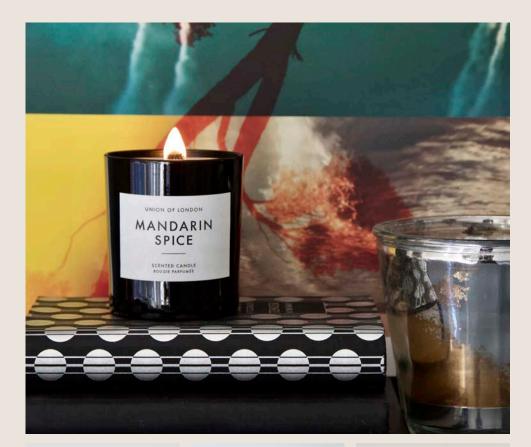

#### MANDARIN SPICE

A spicy warming pick me up with top notes of mandarin, orange, lemon and tangerine.

Top Notes: Mandarin, Orange, Lemon & Tangerine

Heart Notes: Cinnamon, Ginger, Black Pepper, Aniseed, Nutmeg and Cardamom Base Notes: Patchouli, Cedarwood and Vanilla

This unique hand poured soy wax candle uses quality fragrances and essential oils for a clean burn. Our wide cotton wick creates a broad flame, generating a great scent throw and an even pool of wax.