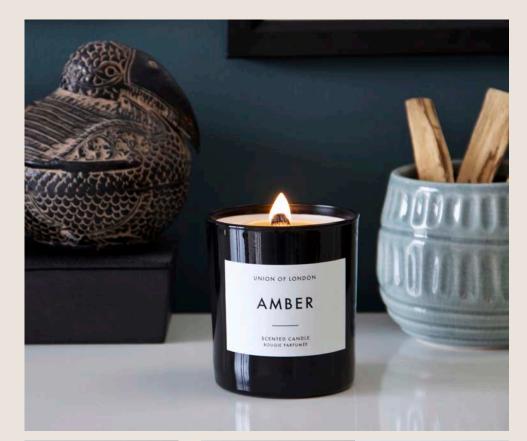

## AMBER

A warm, rich scent, with musky, honey notes. Amber is a complex fragrance — sometimes sweet, other times smoky, sometimes powdery and other times woody, but always an absolute delight.

Top Notes: Freesia, Ginger Heart Notes: Incense, Vanilla, Cinnamon, Honey Base Notes: Patchouli, Amber, Woods, Tobacco Leaf

This unique hand poured soy wax candle uses quality fragrances and essential oils for a clean burn. Our wide cotton wick creates a broad flame, generating a great scent throw and an even pool of wax.