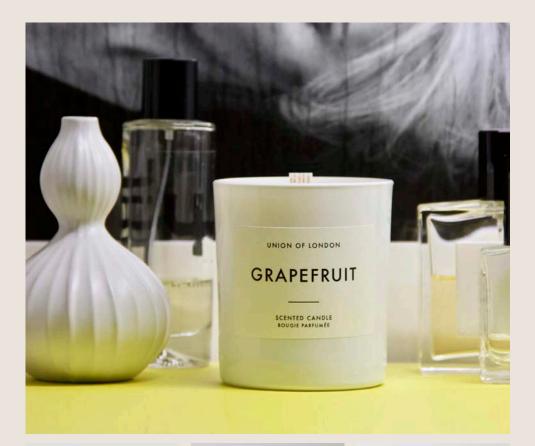

# GRAPEFRUIT

Our grapefruit scented candle is the perfect way to add a burst of freshness to your space. The zesty punch of citrus will instantly create an uplifting mood.

Top Notes: Grapefruit, Tangerine Heart Notes: Rosemary, Mint, Paprika, Jasmine Base Notes: Vetiver, Patchouli, Oakmoss

This unique hand poured soy wax candle uses quality fragrances and essential oils for a clean burn. Our wide cotton wick creates a broad flame, generating a great scent throw and an even pool of wax.