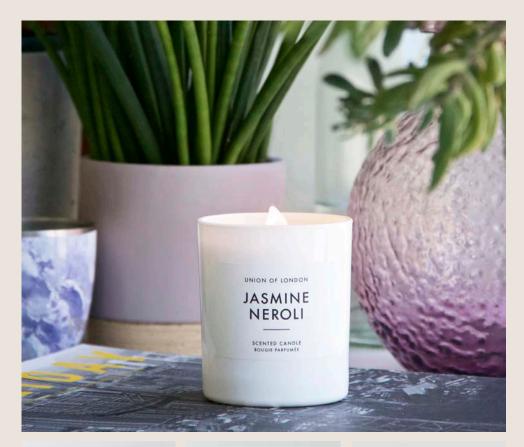

## JASMINE NEROLI

White jasmine and neroli petals combine with ylang ylang blossoms, citrus peel, tuberose and nutmeg to create this heady, exotic, spicy and sweet scent.

Top Notes: Elderberry, Citrus Peel Heart Notes: Neroli Petals, Cumin, Nutmeg Base Notes: White Jasmine, Tuberose, Ylang Ylang

This unique hand poured soy wax candle uses quality fragrances and essential oils for a clean burn. Our wide cotton wick creates a broad flame, generating a great scent throw and an even pool of wax.