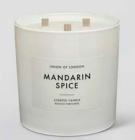

#### MANDARIN SPICE

A spicy warming pick me up with top notes of mandarin, orange, lemon and tangerine.

Top Notes: Mandarin, Orange, Lemon & Tangerine

Heart Notes: Cinnamon, Ginger, Black Pepper, Aniseed, Nutmeg and Cardamom Base Notes: Patchouli, Cedarwood and Vanilla

This unique hand poured soy wax candle uses quality fragrances and essential oils for a clean burn. Our wide cotton wick creates a broad flame, generating a great scent throw and an even pool of wax.