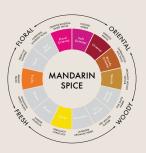

#### MANDARIN SPICE

A spicy warming pick me up with top notes of mandarin, orange, lemon and tangerine.

Top Notes: Mandarin, Orange, Lemon & Tangerine

Heart Notes: Cinnamon, Ginger, Black Pepper, Aniseed, Nutmeg and Cardamom Base Notes: Patchouli, Cedarwood and Vanilla

This unique hand poured soy wax candle uses quality fragrances and essential oils for a clean burn. Our wide cotton wick creates a broad flame, generating a great scent throw and an even pool of wax.