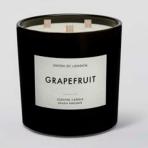

# GRAPEFRUIT

Our grapefruit scented candle is the perfect way to add a burst of freshness to your space. The zesty punch of citrus will instantly create an uplifting mood.

Top Notes: Grapefruit, Tangerine Heart Notes: Rosemary, Mint, Paprika, Jasmine Base Notes: Vetiver, Patchouli, Oakmoss

This unique hand poured soy wax candle uses quality fragrances and essential oils for a clean burn. Our wide cotton wick creates a broad flame, generating a great scent throw and an even pool of wax.