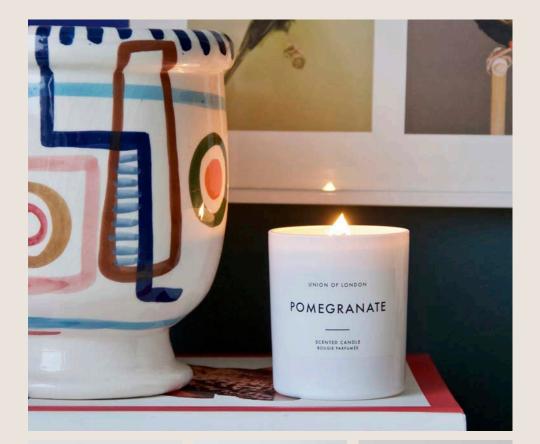

#### POMEGRANATE

Rich and fruity pomegranate and raspberry infused with the floral note of lily and the warmth of guaiac wood and amber.

Top Notes: Pink Pepper, Cardamom, Armoise, Lime Middle Notes: Clove, Lily, Plum, Raspberry Base Notes: Amber, Tobacco, Cedarwood, Guaiac Wood