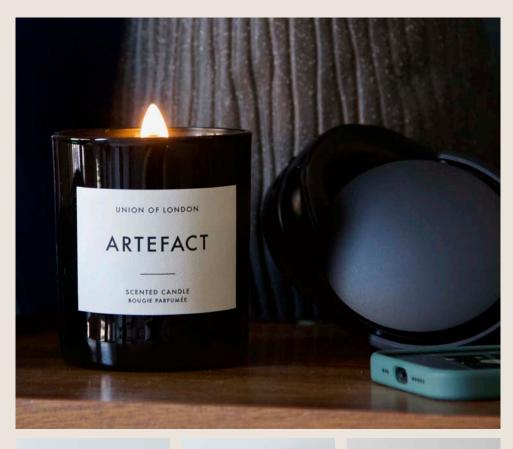

# ARTEFACT

An intoxicating blend of smoke and leather. Notes of tobacco, musk and amber complete a fragrance that's perfect for dark cosy evenings.

Top Notes: Citrus, Herbal Heart Notes: Tobacco, Leather Base Notes: Cedarwood, Musk, Amber, Vetiver