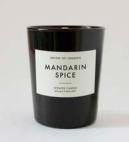

#### MANDARIN SPICE

A spicy warming pick me up with top notes of mandarin, orange, lemon and tangerine.

Top Notes: Mandarin, Orange, Lemon & Tangerine

Heart Notes: Cinnamon, Ginger, Black Pepper, Aniseed, Nutmeg and Cardamom Base Notes: Patchouli, Cedarwood and Vanilla

This unique hand poured soy wax candle uses quality fragrances and essential oils for a clean burn. Our wide cotton wick creates a broad flame, generating a great scent throw and an even pool of wax.