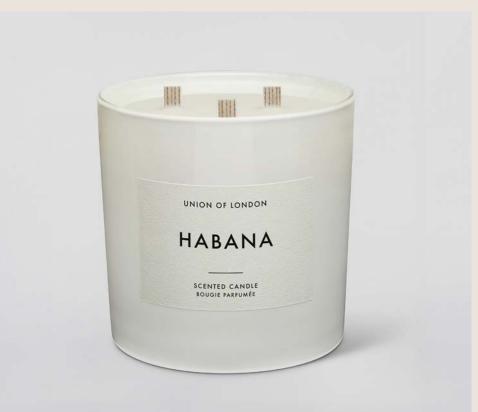

# HABANA

Step back in time into a dimly lit bar in old Havana reminiscent of a bygone era with the intoxicating aroma of this captivating smokey fragrance.

Top Notes: Safron, Frankincense Heart Notes: Labdanum, Ambergris Base Notes: Agarwood, Tobacco Leaf and Leather

#### TRIPLE WICK

Weight: 750g, 26.4oz / SIZE: H12cm x W12cm Burn Time: +50hrs